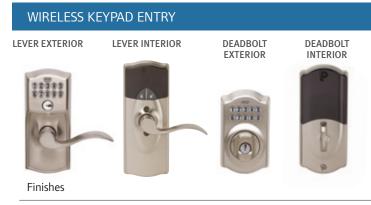

On the surface, **Schlage LiNK** looks like a keypad entry lock — and it is. But it also features technology that allows you to use your internet-enabled cell phone or computer to remotely unlock your doors, monitor entry, and change user pass codes. You can even pair **Schlage LiNK** with other household items like lights and appliances for additional security and convenience.