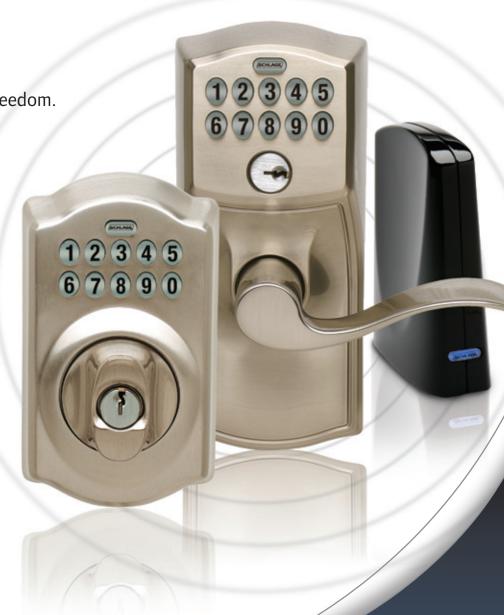

On the surface, **Schlage LiNK** looks like a keypad entry lock — and it is. But it also features technology that allows you to use your internet-enabled cell phone or computer to remotely unlock your doors, monitor entry, and change user pass codes. You can even pair **Schlage LiNK** with other household items like lights and appliances for additional security and convenience.

# **Enhanced Security Featuring Wireless Encryption**

- · Anti-pick shield helps to prevent tampering
- · Patented latch bolt design provides maximum kick-in resistance
- Full AES 128 bit encryption at the microchip level

# **Innovative Technology**

- Uses Z-Wave Technology
- · Automatic battery level notification
- · Non-wearing Keypad, lighted for night time use

#### SCHLAGE WIRELESS BRIDGE

Links all devices in your solution to the internet.