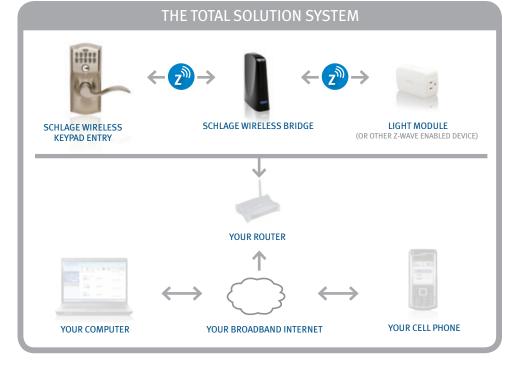

#### SCHLAGE WIRELESS BRIDGE

Links all devices in your solution to the internet.